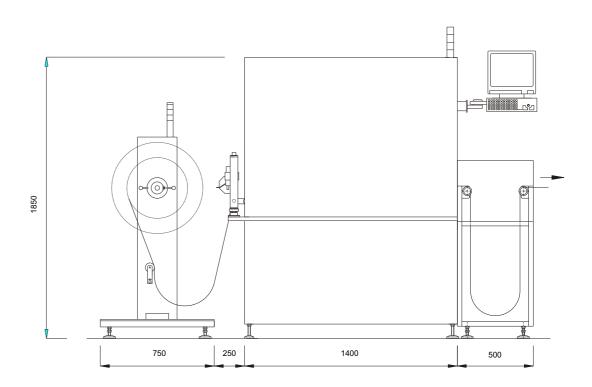

### ROLL-TO-ROLL LINE

AUREL Automation supply R2R line for flexible substrates used for RFID, Smart cards and lables, FPC, OLED, Heaters, Plastic PV, Fuel cell, Sensors.

The lines can integrate Screen-Stencil Printers, Ink-jet, Laser, Pick&Place, Die-Bonding. Ovens for Drying-Curing-Reflow.

# VS2025 SCREEN PRINTER

High Precision screen printer for large substrates. Printing area up to 800 x 600 mm. Special fixture for flexible substrates. Roll-to-Roll automation.

#### OPTIONS

- Vacuum fixture for thin foils hold down
- Holes metallization or holes filling
- Clima control
- Vision system
- Automatic stencil cleaning
- PCB or foil cleaning station
- Roll-to-Roll printing
- Automatic handling system