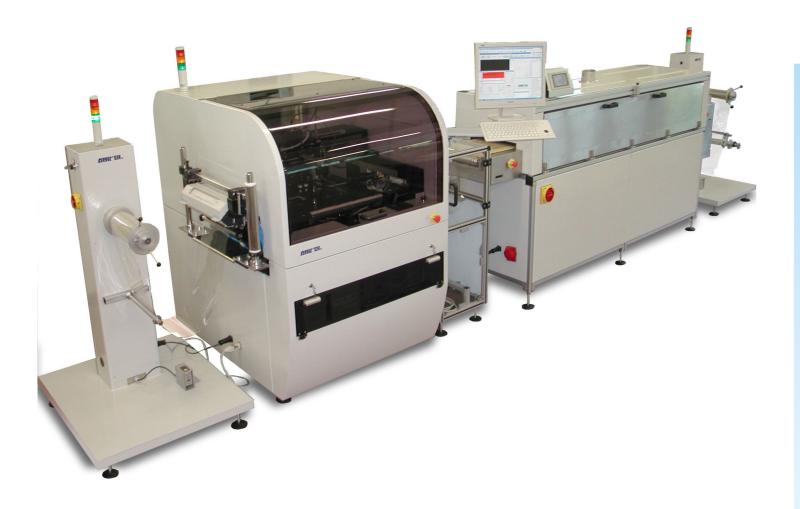

### ROLL-TO-ROLL LINE

AUREL Automation supply R2R line for flexible substrates used for RFID, Smart cards and lables, FPC, OLED, Heaters, Plastic PV, Fuel cell, Sensors.

The lines can integrate Screen-Stencil Printers, Ink-jet, Laser, Pick&Place, Die-Bonding. Ovens for Drying-Curing-Reflow.

# VS2025 SCREEN PRINTER

High Precision screen printer for large substrates. Printing area up to 800 x 600 mm. Special fixture for flexible substrates. Roll-to-Roll automation.