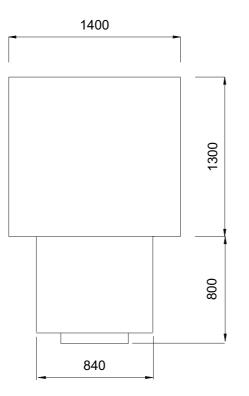

### SPECIFICATIONS

Print Area Printing Stroke Max Squeegee width Screen size Work holder table size Vacuum area Carriage Repeatable X – Y Adjustment Z Adjustment (Screen Height) Adjustment (Rotation) Squeegee Speed Squeegee Pressure Height with cover Height to substrate Approx. Weight Compressed air Power

790 x 600 mm (Max) 840 mm 620 mm 1000 x 850 mm O.D. 840 x 640 mm 820 x 620 mm 0,025 mm 12,5 mm ± 6 mm  $\pm 3^{\circ}$ 0 ÷ 300 mm/s 1 ÷ 16 kg 1880 mm 900 mm 600 kg 5 bar 100 NI/min 400V 1000 W