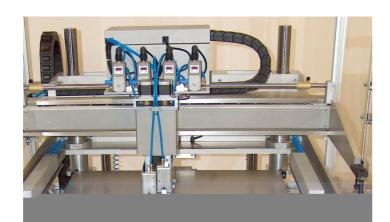

025 SCREEN PRINTER

#### STANDARD FEAUTERS

- Double squeegee head for the use of metal squeegees or rubber squeegees.
- Squeegee drive actuator with DC motor and very smooth movement of the printing head.
- Printing mode:Contact, Off Contact, Single Print, Double Print, Print & Flood, Delay after Print.
- High precision and repeatability for fine-pitch and fine-line printing.
- Motorized squeegee with programmable printing pressure and down stop.
- X-Y-q adjustments by centesimal micrometers.
- Motorized and programmable screen lift movement (Z axis) for the function "slow snap-off" very important on fine line printing.
- PC control, Windows SW with menu programming of all printing parameters, diagnostic, data storage.
- Screen holder and printing head lift for easy set up and cleaning.



PRINTING HEADS



PC CONTROL

#### OPTIONS

- Vacuum fixture for thin foils hold down
- Holes metallization or holes filling
- Clima control
- Vision system
- Automatic stencil cleaning
- PCB or foil cleaning station
- Roll-to-Roll printing
- Automatic handling system





### SPECIFICATIONS

Print Area Printing Stroke Max Squeegee width Screen size Work holder table size Vacuum area Carriage Repeatable X – Y Adjustment Z Adjustment (Screen Height) Adjustment (Rotation) Squeegee Speed Squeegee Pressure Height with cover Height to substrate Approx. Weight Compressed air Power

790 x 600 mm (Max) 840 mm 620 mm 1000 x 850 mm O.D. 840 x 640 mm 820 x 620 mm 0,025 mm 12,5 mm ± 6 mm  $\pm 3^{\circ}$ 0 ÷ 300 mm/s 1 ÷ 16 kg 1880 mm 900 mm 600 kg 5 bar 100 NI/min 400V 1000 W