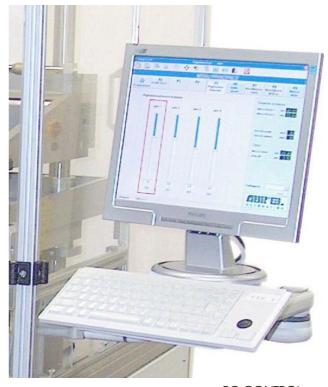

#### STANDARD FEAUTERS

- Double squeegee head for the use of metal squeegees or rubber squeegees.
- Squeegee drive actuator with DC motor and very smooth movement of the printing head.
- Printing mode:Contact, Off Contact, Single Print, Double Print, Print & Flood, Delay after Print.
- High precision and repeatability for fine-pitch and fine-line printing.
- Motorized squeegee with programmable printing pressure and down stop.
- X-Y-q adjustments by centesimal micrometers.
- Motorized and programmable screen lift movement (Z axis) for the function "slow snap-off" very important on fine line printing.
- PC control, Windows SW with menu programming of all printing parameters, diagnostic, data storage.
- Screen holder and printing head lift for easy set up and cleaning.



PRINTING HEADS



PC CONTROL

#### OPTIONS

- Vacuum fixture for thin foils hold down
- Holes metallization or holes filling
- Clima control
- Vision system
- Automatic stencil cleaning
- PCB or foil cleaning station
- Roll-to-Roll printing
- Automatic handling system





### SPECIFICATIONS

Print Area Printing Stroke Max Squeegee width Screen size Work holder table size Vacuum area Carriage Repeatable X – Y Adjustment Z Adjustment (Screen Height) Adjustment (Rotation) Squeegee Speed Squeegee Pressure Height with cover Height to substrate Approx. Weight Compressed air Power

790 x 600 mm (Max) 840 mm 620 mm 1000 x 850 mm O.D. 840 x 640 mm 820 x 620 mm 0,025 mm 12,5 mm ± 6 mm  $\pm 3^{\circ}$ 0 ÷ 300 mm/s 1 ÷ 16 kg 1880 mm 900 mm 600 kg 5 bar 100 NI/min 400V 1000 W