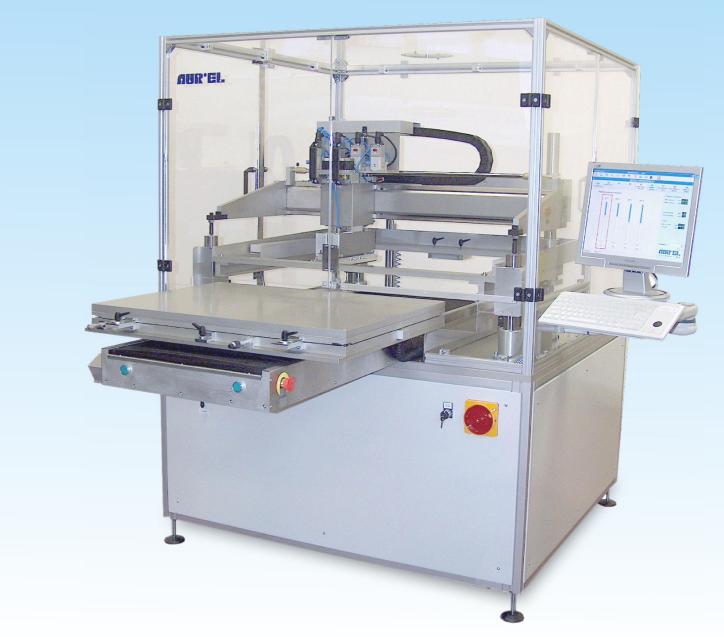

# VS2025 SCREEN PRINTER

High Precision screen printer for large substrates. Printing area up to 800 x 600 mm. Special fixture for flexible substrates. Roll-to-Roll automation.

### VS2025 SCREEN PRINTER

#### STANDARD FEAUTERS

- Double squeegee head for the use of metal squeegees or rubber squeegees.
- Squeegee drive actuator with DC motor and very smooth movement of the printing head.
- Printing mode:Contact, Off Contact, Single Print, Double Print, Print & Flood, Delay after Print.
- High precision and repeatability for fine-pitch and fine-line printing.
- Motorized squeegee with programmable printing pressure and down stop.
- X-Y-q adjustments by centesimal micrometers.
- Motorized and programmable screen lift movement (Z axis) for the function "slow snap-off" very important on fine line printing.
- PC control, Windows SW with menu programming of all printing parameters, diagnostic, data storage.
- Screen holder and printing head lift for easy set up and cleaning.